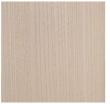

awers (front) and open (back) with 10mm glass shelves in the same finish of the glass top. 15mm transparent or extralight glass top. Also available with 12mm smoked "grigio Italia" tempered glass top. Suede writing pad as per samples. Unit available on the right or left side. Position to be confirmed when placing the order. Without this information, the unit will be on the right side.

Cm (L x W x H) Inches (L x W x H)
236 x 180 x 75 93 x 71 x 29<sup>3</sup>/<sub>4</sub>
286 x 180 x 75 112<sup>3</sup>/<sub>4</sub> x 71 x 29<sup>3</sup>/<sub>4</sub>
Sottomano / Writing pad Sottomano / Writing pad

 $50 \times 57$   $19^{3}/4 \times 22^{1}/2$   $100 \times 57$   $39^{1}/2 \times 22^{1}/2$ 











# **Finishings**

### Glass







"Grigio Italia"

Extralight

Transparent

#### Wood









Black open pore lacquered ash

Natural ash

Tobacco stained ash

## Leather Cat.L1



Suede grey 020 Suede grey 058 Suede grey 074 Suede sand 006 Suede sand 012