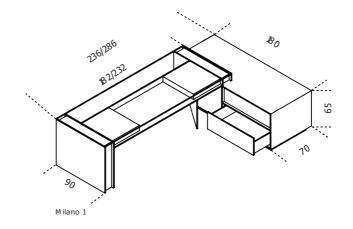

Cm (L x W x H) Inches (L x W x H)
236 x 180 x 75 93 x 71 x 29<sup>3</sup>/<sub>4</sub>
286 x 180 x 75 112<sup>3</sup>/<sub>4</sub> x 71 x 29<sup>3</sup>/<sub>4</sub>
Sottomano / Writing pad Sottomano / Writing pad

 $50 \times 57$   $19^{3}/4 \times 22^{1}/2$   $100 \times 57$   $39^{1}/2 \times 22^{1}/2$ 