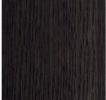

ers (front) and open (back) with 10mm glass shelves in the same finish of the glass top. 15mm transparent or extralight glass top. Also available with 12mm smoked "grigio Italia" tempered glass top. Suede writing pad as per samples. Unit available on the right or left side. Position to be confirmed when placing the order. Without this information, the unit will be on the right side.

Cm (L x W x H) Inches (L x W x H)
236 x 180 x 75 93 x 71 x 29<sup>3</sup>/<sub>4</sub>
286 x 180 x 75 112<sup>3</sup>/<sub>4</sub> x 71 x 29<sup>3</sup>/<sub>4</sub>
Sottomano / Writing pad Sottomano / Writing pad

 $50 \times 57$   $19^{3}/4 \times 22^{1}/2$   $100 \times 57$   $39^{1}/2 \times 22^{1}/2$ 











# **Finishings**

### Glass







"Grigio Italia"

Extralight

Transparent

#### Wood









Black open pore lacquered ash

Natural ash

Tobacco stained ash

## Leather Cat.L1



Suede grey 020 Suede grey 058 Suede grey 074 Suede sand 006 Suede sand 012