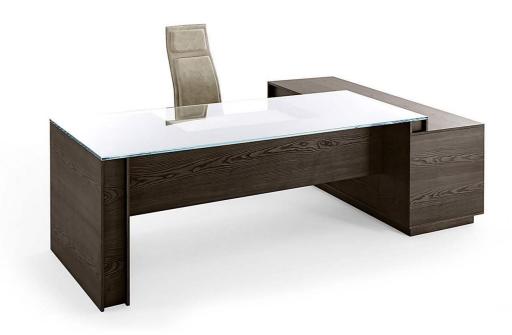

# Milano 1

2011

Executive desk with structure and drawers in natural ash, tobacco stained or black open pore lacquered ash. One side resting on Milano unit with doors and drawers (front) and open (back) with 10mm glass shelves in the same finish of the glass top. 15mm transparent or extralight glass top. Also available with 12mm smoked "grigio Italia" tempered glass top. Suede writing pad as per samples. Unit available on the right or left side. Position to be confirmed when placing the order. Without this information, the unit will be on the right side.