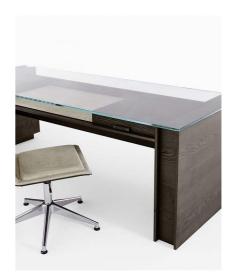

# Milano 1

2011

Executive desk with structure and drawers in natural ash, tobacco stained or black open pore lacquered ash. One side resting on Milano unit with doors and drawers (front) and open (back) with 10mm glass shelves in the same finish of the glass top. 15mm transparent or extralight glass top. Also available with 12mm smoked "grigio Italia" tempered glass top. Suede writing pad as per samples. Unit available on the right or left side. Position to be confirmed when placing the order. Without this information, the unit will be on the right side.