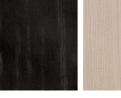

drawers (front) and open (back) with 10mm glass shelves in the same finish of the glass top. 15mm transparent or extralight glass top. Also available with 12mm smoked "grigio Italia" tempered glass top. Suede writing pad as per samples. Unit available on the right or left side. Position to be confirmed when placing the order. Without this information, the unit will be on the right side.

Cm (L x W x H) Inches (L x W x H)
236 x 180 x 75 93 x 71 x 29<sup>3</sup>/<sub>4</sub>
286 x 180 x 75 112<sup>3</sup>/<sub>4</sub> x 71 x 29<sup>3</sup>/<sub>4</sub>
Sottomano / Writing pad Sottomano / Writing pad

 $50 \times 57$   $19^{3}/4 \times 22^{1}/2$   $100 \times 57$   $39^{1}/2 \times 22^{1}/2$ 











# **Finishings**

### Glass







"Grigio Italia"

Extralight

Transparent

#### Wood









Black open pore lacquered ash

Natural ash

Tobacco stained ash

## Leather Cat.L1



Suede grey 020 Suede grey 058 Suede grey 074 Suede sand 006 Suede sand 012