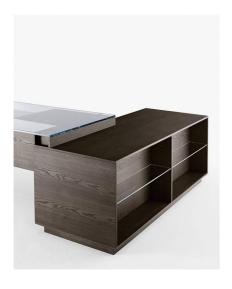

# Milano 1

2011

Executive desk with structure and drawers in natural ash, tobacco stained or black open pore lacquered ash. One side resting on Milano unit with doors and drawers (front) and open (back) with 10mm glass shelves in the same finish of the glass top. 15mm transparent or extralight glass top. Also available with 12mm smoked "grigio Italia" tempered glass top. Suede writing pad as per samples. Unit available on the right or left side. Position to be confirmed when placing the order. Without this information, the unit will be on the right side.