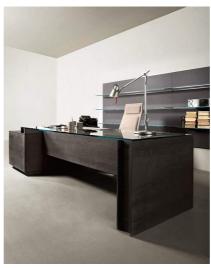

# Milano 1

2011

Executive desk with structure and drawers in natural ash, tobacco stained or black open pore lacquered ash. One side resting on Milano unit with doors and drawers (front) and open (back) with 10mm glass shelves in the same finish of the glass top. 15mm transparent or extralight glass top. Also available with 12mm smoked "grigio Italia" tempered glass top. Suede writing pad as per samples. Unit available on the right or left side. Position to be confirmed when placing the order. Without this information, the unit will be on the right side.

Cm (L x W x H) Inches (L x W x H)
236 x 180 x 75 93 x 71 x 29<sup>3</sup>/<sub>4</sub>
286 x 180 x 75 112<sup>3</sup>/<sub>4</sub> x 71 x 29<sup>3</sup>/<sub>4</sub>
Sottomano / Writing pad Sottomano / Writing pad