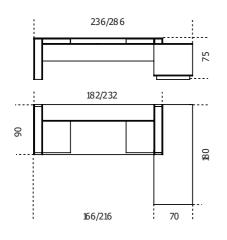

Cm (L x W x H) Inches (L x W x H)
236 x 180 x 75 93 x 71 x 29<sup>3</sup>/<sub>4</sub>
286 x 180 x 75 112<sup>3</sup>/<sub>4</sub> x 71 x 29<sup>3</sup>/<sub>4</sub>
Sottomano / Writing pad Sottomano / Writing pad

 $50 \times 57$   $19^{3}/4 \times 22^{1}/2$   $100 \times 57$   $39^{1}/2 \times 22^{1}/2$ 